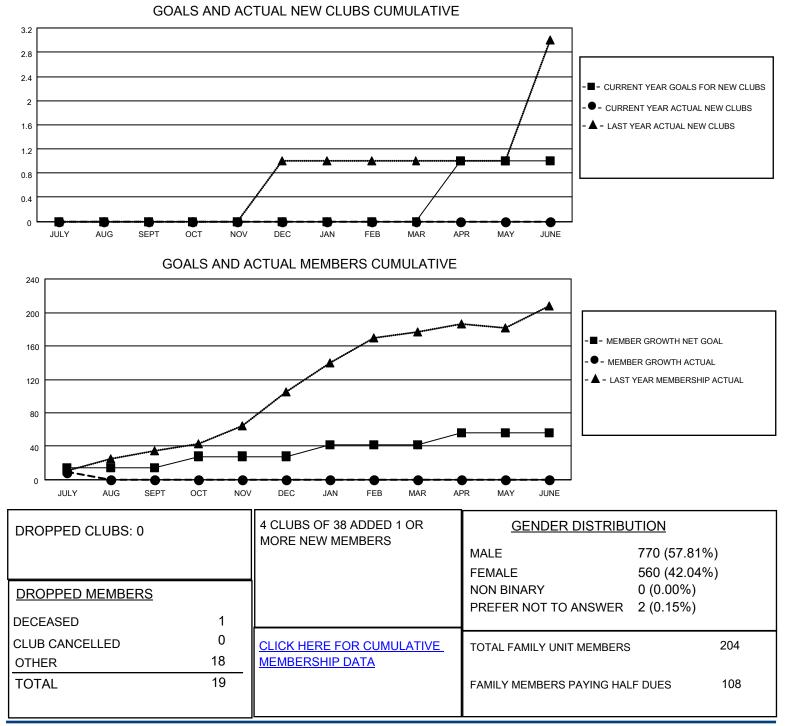

## LOCATION NEW YORK

District 20 K2

Results as of: 7/31/2022

| Clubs                 |               |           |               | Members               |                         |                         |                                                    |
|-----------------------|---------------|-----------|---------------|-----------------------|-------------------------|-------------------------|----------------------------------------------------|
| RESULTS FOR 2022-2023 |               |           |               | RESULTS FOR 2022-2023 |                         |                         |                                                    |
| QUARTER               | NEW CLUB GOAL | NEW CLUBS | DROPPED CLUBS | QUARTER MEI           | MBER GROWTH NET<br>GOAL | MEMBER GROWTH<br>ACTUAL | DROPPED<br>MEMBERS ACTUAL<br>(including transfers) |
| JULY/AUG/SEPT         | 0             | 0         | 0             | JULY/AUG/SEPT         | 14                      | 28                      | 19                                                 |
| OCT/NOV/DEC           | 0             | 0         | 0             | OCT/NOV/DEC           | 14                      | 0                       | 0                                                  |
| JAN/FEB/MAR           | 0             | 0         | 0             | JAN/FEB/MAR           | 14                      | 0                       | 0                                                  |
| APR/MAY/JUNE          | 1             | 0         | 0             | APR/MAY/JUNE          | 14                      | 0                       | 0                                                  |